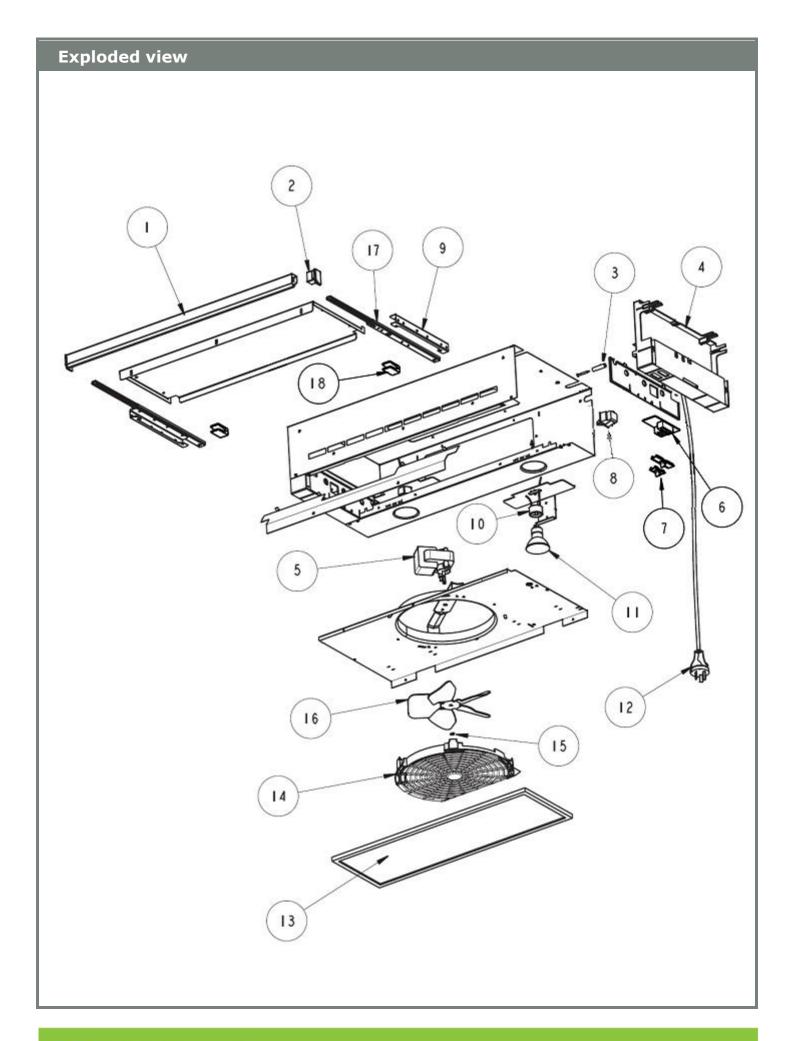

Description: ROBINHOOD SLIDEOUT

Model Number: RLES6WH, RLES6SS, RLES9WH, RLES9SS

RLES61SS/WH, RLES91SS/WH

Model pictured: RLES6WH/SS RLES61SS/WH

| 2 E 3 E 3 E 3 S | Description  Front Handle 32mm  End Cap 32mm (If manufactured post 31/7/09)  End Cap 32mm (If manufactured between 8/9/08 and 31/7/09) – confirm colour  End Cap 32mm (If manufactured pre 8/9/08)  Side Fixing Screw and Hollow Dowel Kit (4 pieces) | RLES6WH<br>RLES61WH<br>103774WH<br>103778WH | RLES6SS<br>RLES61SS<br>103775SS<br>103778BL<br>103778BL or<br>103778WH |  |
|-----------------|-------------------------------------------------------------------------------------------------------------------------------------------------------------------------------------------------------------------------------------------------------|---------------------------------------------|------------------------------------------------------------------------|--|
| 2 E 3 E 3 S     | End Cap 32mm (If manufactured post 31/7/09) End Cap 32mm (If manufactured between 8/9/08 and 31/7/09) – confirm colour End Cap 32mm (If manufactured pre 8/9/08) Side Fixing Screw and Hollow Dowel Kit (4 pieces)                                    |                                             | 103778BL<br>103778BL or                                                |  |
| 2 E 3 E 3       | End Cap 32mm (If manufactured between 8/9/08 and 31/7/09) – confirm colour End Cap 32mm (If manufactured pre 8/9/08) Side Fixing Screw and Hollow Dowel Kit (4 pieces)                                                                                | 103778WH                                    | 103778BL or                                                            |  |
| 3 E             | 31/7/09) – confirm colour  End Cap 32mm ( <i>If manufactured pre 8/9/08</i> )  Side Fixing Screw and Hollow Dowel Kit (4 pieces)                                                                                                                      | 103778WH                                    |                                                                        |  |
| 3 9             | Side Fixing Screw and Hollow Dowel Kit (4 pieces)                                                                                                                                                                                                     |                                             |                                                                        |  |
|                 |                                                                                                                                                                                                                                                       |                                             | 103778BL                                                               |  |
| ر ا             | Cida plantia lik ingludan hakh sidan and ingan sayawa (76                                                                                                                                                                                             | 111053                                      |                                                                        |  |
|                 | Side plastic kit includes both sides and inner covers (If manufactured post 31/7/09)                                                                                                                                                                  | 111050                                      | 111051                                                                 |  |
|                 | Side plastic kit as above ( <i>If manufactured between 8/9/08</i> and 31/7/09) – confirm colour                                                                                                                                                       |                                             | 111050 or 111051                                                       |  |
| 5               | Side plastic kit as above (If manufactured pre 8/9/08)                                                                                                                                                                                                |                                             | 111051                                                                 |  |
| <b>5</b> ι      | Uppco Motor - 3 Speed                                                                                                                                                                                                                                 | 103674                                      |                                                                        |  |
| <b>6</b> F      | PCB for 3 Speed Switch                                                                                                                                                                                                                                | 103593                                      |                                                                        |  |
| 5               | Slider Switches (If manufactured post 31/7/09)                                                                                                                                                                                                        | 102268WH                                    | 102268BL                                                               |  |
|                 | Slider Switches (If manufactured between 8/9/08 and 31/7/09) – confirm colour                                                                                                                                                                         |                                             | 102268WH or<br>102268BL                                                |  |
| 5               | Slider Switches (If manufactured pre 8/9/08)                                                                                                                                                                                                          |                                             | 102268BL                                                               |  |
| 8 [             | Door Switch                                                                                                                                                                                                                                           | 102686                                      |                                                                        |  |
| 5               | Slider Bracket (If manufactured post 31/7/09)                                                                                                                                                                                                         | 103358WH                                    | 103358WH                                                               |  |
| <b>3</b>        | Slider Bracket (If manufactured between 8/9/08 and 31/7/09)  - confirm colour                                                                                                                                                                         |                                             | 103358WH or<br>103358BL                                                |  |
| 5               | Slider Bracket (If manufactured pre 8/9/08)                                                                                                                                                                                                           |                                             | 103358BL                                                               |  |
| ŀ               | Halogen lamp holder (If manufactured post 21/4/08)                                                                                                                                                                                                    | 111021                                      |                                                                        |  |
|                 | Halogen lamp holder ( <i>If manufactured between 24/11/08 and 18/12/08</i> )                                                                                                                                                                          | 111075                                      |                                                                        |  |
| I               | Incandescent lamp holder (If manufactured pre 21/4/08)                                                                                                                                                                                                | 10                                          | 1104                                                                   |  |
| 11              | Halogen Lamp (If manufactured post 21/4/08)                                                                                                                                                                                                           | 11                                          | 111020                                                                 |  |
| I               | Incandescent Lamp (If manufactured pre 21/4/08)                                                                                                                                                                                                       | 102722                                      |                                                                        |  |
| NS I            | Incandescent lamp diffuser (If manufactured pre 21/4/08)                                                                                                                                                                                              | 103125                                      |                                                                        |  |
| <b>12</b> F     | Power Cord                                                                                                                                                                                                                                            | 103821                                      |                                                                        |  |
| 13 F            | Filter Aluminium Mesh 478 x 188                                                                                                                                                                                                                       | 103831                                      |                                                                        |  |
| 13 F            | Filter Charcoal 478 x 188 (pack of 2)                                                                                                                                                                                                                 | 14971                                       |                                                                        |  |
| <b>14</b> F     | Finger Guard                                                                                                                                                                                                                                          | 103943                                      |                                                                        |  |
| <b>15</b> E     | E-Clip                                                                                                                                                                                                                                                | 999084                                      |                                                                        |  |
| <b>16</b>       | Fan Blade                                                                                                                                                                                                                                             | 102283                                      |                                                                        |  |
| 17              | Sliding track (If manufactured post 31/7/09)                                                                                                                                                                                                          | 114350                                      |                                                                        |  |
|                 | Sliding track (If manufactured pre 31/7/09)                                                                                                                                                                                                           | 102245                                      |                                                                        |  |
| 10 —            | Filter Clip – (If manufactured pre 21/4/08)<br>Filter Clip – (If manufactured post 21/4/08)                                                                                                                                                           | 102224BLNZ<br>102224WH                      |                                                                        |  |

|      |                                                                                                  | Part number            |                         |
|------|--------------------------------------------------------------------------------------------------|------------------------|-------------------------|
| Item | Description                                                                                      | RLES9WH<br>RLES91WH    | RLES9SS<br>RLES91SS     |
| 1    | Front Handle 32mm x 900mm White unscreened                                                       | 103776WH.SP            | 103777SS                |
| 2    | End Cap 32mm (If manufactured post 31/7/09)                                                      | 103778WH               | 103778BL                |
|      | End Cap 32mm ( <i>If manufactured between 8/9/08 and 31/7/09</i> ) – confirm colour              |                        | 103778BL or<br>103778WH |
|      | End Cap 32mm (If manufactured pre 8/9/08)                                                        |                        | 103778BL                |
| 3    | Side Fixing Screw and Hollow Dowel Kit (4 pieces)                                                | 111053                 |                         |
| 4    | Side plastic kit includes both sides, inner covers (If manufactured post 31/7/09)                | 111050                 | 111051                  |
|      | Side plastic kit as above ( <i>If manufactured between 8/9/08 and 31/7/09</i> ) – confirm colour |                        | 111050 or 111051        |
|      | Side plastic kit as above (If manufactured pre 8/9/08)                                           |                        | 111051                  |
| 5    | Uppco Motor – 3 Speed                                                                            | 103674                 |                         |
| 6    | PCB for 3 Speed Switch                                                                           | 103593                 |                         |
|      | Slider Switches (If manufactured post 31/7/09)                                                   | 102268WH               | 102268BL                |
| 7    | Slider Switches (If manufactured between 8/9/08 and 31/7/09) – confirm colour                    |                        | 102268WH or<br>102268BL |
|      | Slider Switches (If manufactured pre 8/9/08)                                                     |                        | 102268BL                |
| 8    | Door Switch                                                                                      | 102686                 |                         |
|      | Slider Bracket (If manufactured post 31/7/098)                                                   | 103358WH               | 103358WH                |
| 9    | Slider Bracket (If manufactured between 8/9/08 and 31/7/09) – confirm colour                     |                        | 103358WH or<br>103358BL |
|      | Slider Bracket (If manufactured pre 8/9/08)                                                      |                        | 103358BL                |
|      | Halogen lamp holder (If manufactured post 21/4/08)                                               | 111021                 |                         |
| 10   | Halogen lamp holder ( <i>If manufactured between 24/11/08 and 18/12/08</i> )                     | 111075<br>101104       |                         |
|      | Incandescent lamp holder (If manufactured pre 21/4/08)                                           |                        |                         |
| 4.4  | Halogen Lamp (If manufactured post 21/4/08)                                                      | 111020                 | 1020                    |
| 11   | Incandescent Lamp (If manufactured pre 21/4/08)                                                  | 102722                 |                         |
| NS   | Incandescent lamp diffuser (If manufactured pre 21/4/08)                                         | 103125                 |                         |
| 12   | Power Cord                                                                                       | 103821                 |                         |
| 13   | Filter Aluminium Mesh 778 x 188                                                                  | 103627                 |                         |
|      | Filter Charcoal 778 x 188 (pack of 2)                                                            | 14981                  |                         |
| 14   | Finger Guard                                                                                     | 103943                 |                         |
| 15   | E-Clip                                                                                           | 999084                 |                         |
| 16   | Fan Blade                                                                                        | 102283                 |                         |
| 17   | Sliding track (If manufactured post 31/7/09)                                                     | 114350                 |                         |
|      | Sliding track (If manufactured pre 31/7/09)                                                      | 102245                 |                         |
| 18   | Filter Clip – (If manufactured pre 21/4/08) Filter Clip – (If manufactured post 21/4/08)         | 102224BLNZ<br>102224WH |                         |