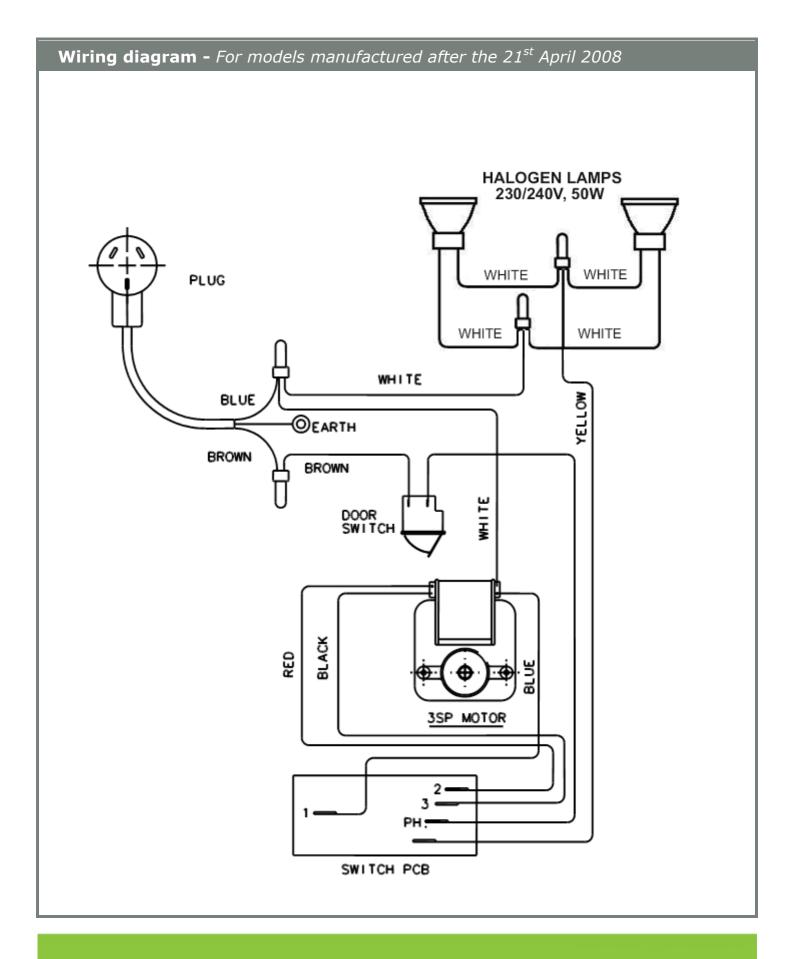

## **Wiring diagram -** For models manufactured before the 21<sup>st</sup> April 2008 PLUG LAMP 40 WATTS ত WHITE BLUE **©**EARTH **BROWN** BROWN DOOR SWITCH BLACK RED 3SP MOTOR SWITCH PCB

New Zealand
Parbury (NZ) Limited
Telephone: 0800 760 667
Facsimile: 0800 276 246 Email: enquiries@robinhood.co.nz www.robinhood.co.nz